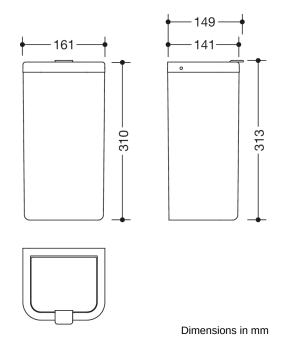

## **Properties**

Range 477 Hygiene waste bin

- · rectangular shaped container with large radii
- · capacity approx. 6 l
- · concealed, integrated bag holder
- · lid with lifting flap
- 161 mm wide, 310 mm high and 141 mm deep
- For wall mounting
- Body and cover made of high-gloss polyamide in HEWI colour 98 (signal white)
- Frame element made of high-quality, matt polyamide in HEWI colours 99 (pure white), 98 (signal white), 97 (light grey), 95 (rock grey) and 92 (anthracite grey)
- · including corrosion-free HEWI fixing material