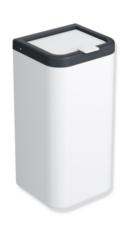

## **Properties**

Range 477 Hygiene waste bin

- · rectangular shaped container with large radii
- · capacity approx. 6 l
- · concealed, integrated bag holder
- · lid with lifting flap
- 161 mm wide, 310 mm high and 141 mm deep
- For wall mounting
- Body and cover made of high-gloss polyamide in HEWI colour 98 (signal white)
- Frame element made of high-quality, matt polyamide in HEWI colours 99 (pure white), 98 (signal white), 97 (light grey), 95 (rock grey) and 92 (anthracite grey)
- · including corrosion-free HEWI fixing material