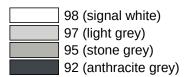

## **Properties**

Range 477 Hygiene waste bin

- · rectangular shaped container with large radii
- · capacity approx. 6 l
- · concealed, integrated bag holder
- · lid with lifting flap
- 161 mm wide, 310 mm high and 141 mm deep
- For wall mounting
- Body and cover made of high-gloss polyamide in HEWI colour 98 (signal white)
- Frame element made of high-quality, matt polyamide in HEWI colours 99 (pure white), 98 (signal white), 97 (light grey), 95 (rock grey) and 92 (anthracite grey)
- · including corrosion-free HEWI fixing material

## Colours / Surfaces

Telephon: +49 5691 82-0 info@hewi.de Fax: +49 5691 82-319 www.hewi.com