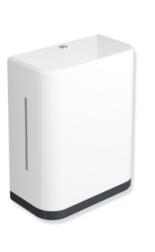

## **Properties**

Range 477 Paper towel dispenser

- rectangular shaped housing with large radii
- holds commercially available paper towels with various folds in widths of 235 250 mm and folded lengths / depths of 80 - 110 mm (HEWI recommends paper towels with Z-fold)
- capacity approx. 300 450 paper towels
- Side level indicator
- · With locking device as protection against misuse
- 287 mm wide, 354 mm high and 153 mm deep
- For wall mounting
- body made of high-gloss polyamide in HEWI colour 98 (signal white)
- Frame element / removal opening made of high-quality, matt polyamide in HEWI colours 99 (pure white), 98 (signal white), 97 (light grey), 95 (rock grey) and 92 (anthracite grey)
- including corrosion-free HEWI fixing material