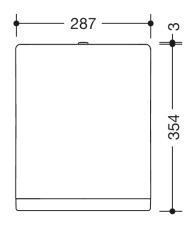

Dimensions in mm

## **Properties**

Range 477 Paper towel dispenser

- rectangular shaped housing with large radii
- holds commercially available paper towels with various folds in widths of 235 250 mm and folded lengths / depths of 80 - 110 mm (HEWI recommends paper towels with Z-fold)
- capacity approx. 300 450 paper towels
- Side level indicator
- · With locking device as protection against misuse
- 287 mm wide, 354 mm high and 153 mm deep
- For wall mounting
- body made of high-gloss polyamide in HEWI colour 98 (signal white)
- Frame element / removal opening made of high-quality, matt polyamide in HEWI colours 99 (pure white), 98 (signal white), 97 (light grey), 95 (rock grey) and 92 (anthracite grey)
- including corrosion-free HEWI fixing material