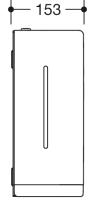

Dimensions in mm

## **Properties**

Range 477 Paper towel dispenser

- rectangular shaped housing with large radii
- holds commercially available paper towels with various folds in widths of 235 250 mm and folded lengths / depths of 80 - 110 mm (HEWI recommends paper towels with Z-fold)
- capacity approx. 300 450 paper towels
- Side level indicator
- · With locking device as protection against misuse
- 287 mm wide, 354 mm high and 153 mm deep
- For wall mounting
- body made of high-gloss polyamide in HEWI colour 98 (signal white)
- Frame element / removal opening made of high-quality, matt polyamide in HEWI colours 99 (pure white), 98 (signal white), 97 (light grey), 95 (rock grey) and 92 (anthracite grey)
- including corrosion-free HEWI fixing material