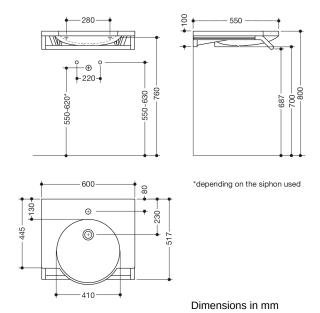

## **Properties**

Set washbasin with grab rail consisting of Washbasin 950.11.121

- · Made of mineral composite with non-porous surface, alpine white
- · with shelf and round basin
- · without overflow
- prepared for single hole mixer tap
- wheelchair accessible to DIN 18040 and ÖNORM B1600/1601
- · Weight capacity to EN 14688
- 600 mm wide and 550 mm deep
- wash bowl recess 80 mm
- · For hanger bolt fastening
- CE marking according to Construction Products Regulation No. 305/2011

## and modular accessories

Washbasin profiles with grab rail 950.13.0024

- · Grab rail, can also be used as a towel rail
- 600 mm wide, diameter holding bar 25 mm
- Holding bar made of high-quality stainless steel
- Powder-coated in the HEWI colours DX (white deep matt), DC (black deep matt) and SC (dark grey pearl mica deep matt)
- Weight capacity up to 80 kg
- is mounted over the two profiles under the washbasin
- incl. non-corrosive HEWI fixing materials