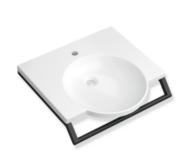

## **Properties**

Set washbasin with grab rail consisting of Washbasin 950.11.121

- · Made of mineral composite with non-porous surface, alpine white
- · with shelf and round basin
- · without overflow
- prepared for single hole mixer tap
- wheelchair accessible to DIN 18040 and ÖNORM B1600/1601
- · Weight capacity to EN 14688
- 600 mm wide and 550 mm deep
- wash bowl recess 80 mm
- · For hanger bolt fastening
- CE marking according to Construction Products Regulation No. 305/2011

## and modular accessories

Washbasin profiles with grab rail 950.13.0024

- · Grab rail, can also be used as a towel rail
- 600 mm wide, diameter holding bar 25 mm
- Holding bar made of high-quality stainless steel
- Powder-coated in the HEWI colours DX (white deep matt), DC (black deep matt) and SC (dark grey pearl mica deep matt)
- Weight capacity up to 80 kg
- is mounted over the two profiles under the washbasin
- incl. non-corrosive HEWI fixing materials