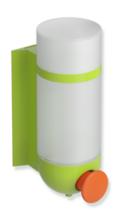

## **Properties**

Series 477 ICONIC Soap Dispenser

- Two-coloured soap dispenser
- Wall mounting bracket and holder made of high gloss polyamide in HEWI colour 74 (apple green)
- Push-button made of high-quality matt polyamide in HEWI colour 36 (coral)
- Container and lid made of matt white transparent synthetic material
- Cylindrical container in ring-shaped, wall-mounted bracket
- Used to hold standard liquid soap
- Allows one-hand operation
- Soap dosage control by means of a large push-button at the front
- Container can be removed
- Anti-theft protection through concealed screw fixing
- Lockable container lid
- wall-mounted base to conceal drill holes must be ordered separately (477.06.E04 74)