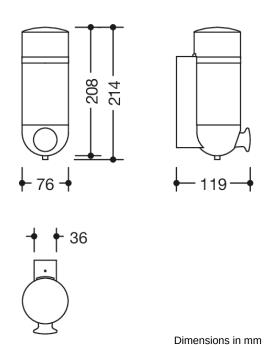

Telephon: +49 5691 82-0

Fax: +49 5691 82-319

- width 76 mm, height 214 mm, depth 119 mm, diameter of container 76 mm
- Capacity 500 ml