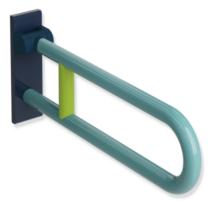

## Properties

Hinged support rail, rotatable of the 801 ICONIC series

- Three-coloured folding support handle
- Made from high-gloss polyamide
- Cantilever: 55 (aqua blue), Wall plate: 50 (steel blue), Support: 74 (apple green)
- Two parallel rails, arranged on top of each other, bars joined together by a connecting arch
- is used for holding and supporting with continuous, corrosion resistant steel core and wall plate made of
  polyamide with integrated steel core
- Can be folded upwards and, folded downwards with braking mechanism, in raised position can be turned to left or right towards the wall
- Mounting on the wall with wall-specific HEWI mounting material (to be ordered separately)
- Sealing tape for sealing the fixing points is included in the delivery
- Concealed mounting
- tested up to 150 kg when used with HEWI fixing material
- Recommended maximum weight of the user: 150 kg
- Projection 600 mm , Height 259 mm and width 78 mm , Rail 33 mm in diameter
- Toilet roll holder 801.50.011, Toilet flushing mechanism (radio) 801.50.060 and floor supports 950.50.021XA and 950.50.023XA retrofittable
- Produced in accordance with Regulation (EU) 2017/745 on medical devices
- Fulfils the DIN 18040 requirements