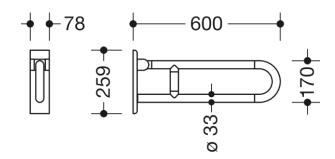

Dimensions in mm

## Properties

Hinged support rail, rotatable of the 801 ICONIC series

- Three-coloured folding support handle
- Made from high-gloss polyamide
- Cantilever: 55 (aqua blue), Wall plate: 50 (steel blue), Support: 74 (apple green)
- Two parallel rails, arranged on top of each other, bars joined together by a connecting arch
- is used for holding and supporting with continuous, corrosion resistant steel core and wall plate made of
  polyamide with integrated steel core
- Can be folded upwards and, folded downwards with braking mechanism, in raised position can be turned to left or right towards the wall
- Mounting on the wall with wall-specific HEWI mounting material (to be ordered separately)
- Sealing tape for sealing the fixing points is included in the delivery
- Concealed mounting
- tested up to 150 kg when used with HEWI fixing material
- Recommended maximum weight of the user: 150 kg
- Projection 600 mm , Height 259 mm and width 78 mm , Rail 33 mm in diameter
- Toilet roll holder 801.50.011, Toilet flushing mechanism (radio) 801.50.060 and floor supports 950.50.021XA and 950.50.023XA retrofittable
- Produced in accordance with Regulation (EU) 2017/745 on medical devices
- Fulfils the DIN 18040 requirements