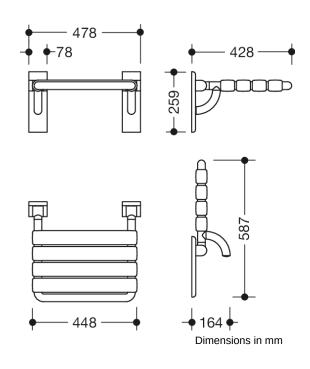

## Properties

Series 801 ICONIC Folding Seat

- Three-colour folding seat
- Made of matt polyamide
- Seat: 99 (pure white), Wall plate: 55 (aqua blue), Bend: 36 (coral)
- Made of rails and seat elements
- for safe sitting in the shower area with space-saving fold-up seat
- Mounting on the wall with wall-specific HEWI fixing material
- Concealed mounting
- tested up to 200 kg when used with HEWI fixing material
- · Recommended maximum weight of the user: 150 kg
- 478 mm wide, 428 mm deep
- Seat elements 60 mm in width
- With corrosion-resistant steel core
- · Wall plates made of polyamide with integrated steel core