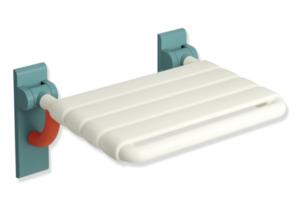

## Properties

Series 801 ICONIC Folding Seat

- Three-colour folding seat
- Made of matt polyamide
- Seat: 99 (pure white), Wall plate: 55 (aqua blue), Bend: 36 (coral)
- Made of rails and seat elements
- for safe sitting in the shower area with space-saving fold-up seat
- Mounting on the wall with wall-specific HEWI fixing material
- Concealed mounting
- tested up to 200 kg when used with HEWI fixing material
- · Recommended maximum weight of the user: 150 kg
- 478 mm wide, 428 mm deep
- Seat elements 60 mm in width
- With corrosion-resistant steel core
- · Wall plates made of polyamide with integrated steel core