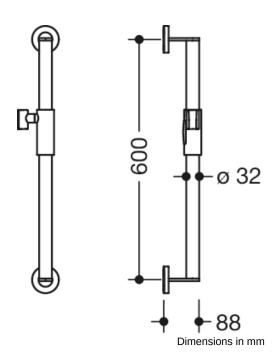

## **Properties**

Rail with shower head holder, System 900

· vertical rail with supports perpendicular to the wall, Fixing rosettes and magnetic shower holder

Telephon: +49 5691 82-0

Fax: +49 5691 82-319

- Centre-to-centre 600mm, 88 mm depth
- rail diameter 32 mm, tube thickness 2 mm, rose diameter 70 mm
- · made of high-quality stainless steel, satin finished
- · shower holder made of high-quality stainless steel, satin finished
- suitable for shower heads of various manufacturers
- simple and intuitive one-hand operation
- Shower holder is infinitely adjustable, automatically fixed in place by magnets
- wear-free clamping mechanism
- conical holder on the shower holder can be adjusted to any angle
- including non-corrosive and tested HEWI fixing material for wall mounting and sealing tape to seal the drilling points