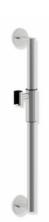

## **Properties**

Rail with shower head holder, System 900

· vertical rail with supports perpendicular to the wall, Fixing rosettes and magnetic shower holder

Telephon: +49 5691 82-0

Fax: +49 5691 82-319

- Centre-to-centre 600mm, 88 mm depth
- rail diameter 32 mm, tube thickness 2 mm, rose diameter 70 mm
- · made of high-quality stainless steel, satin finished
- · shower holder made of high-quality stainless steel, satin finished
- suitable for shower heads of various manufacturers
- simple and intuitive one-hand operation
- Shower holder is infinitely adjustable, automatically fixed in place by magnets
- wear-free clamping mechanism
- conical holder on the shower holder can be adjusted to any angle
- including non-corrosive and tested HEWI fixing material for wall mounting and sealing tape to seal the drilling points