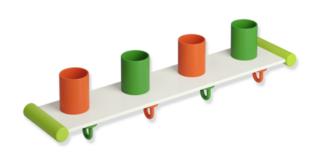

## **Properties**

Toothbrush tumbler rail with towel hook, 4 slots

- Holder made of high-quality matt polyamide in HEWI colour 74 (apple green) or 55 (aqua blue)
- Tumbler made of high-quality matt polyamide according to HEWI colour chart
- The tumblers and towel hooks form a colour pair
- When ordering, please state colours for tumblers/towel hooks
- · The coloured towel hooks are fitted in the given order, from left to right from the user's view
- · Rack shelf made of robust HPL, Surface: white, silky gloss, with slight texture
- 150 mm spacing between the slots
- Corresponds to the specifications of DGUV Guidelines 82 for children's day care facilities ("Kindertageseinrichtungen")