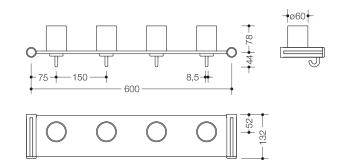

Dimensions in mm

Telephon: +49 5691 82-0

Fax: +49 5691 82-319

- max. static load 20 kg
- retrofittable
- Width 630 mm (centre-to-centre 600 mm), Height 122 mm, Depth 132 mm
- To increase the number of slots, use the HEWI add-on kit 800.03B410
- For individualisation, additional HEWI pictogram sheets are available as blank versions for lettering 33.1772E or with motifs 33.1772A, 33.1772B or 33.1772D