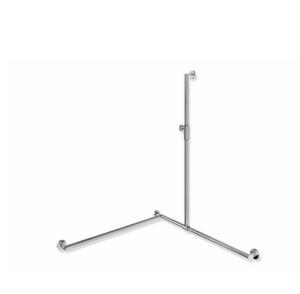

## **Properties**

Shower handrail with sliding shower holder bar, System 900, Corner mounting

- Rails arranged vertically and horizontally, Rods connected at right angles with fixing rosettes and magnetic shower head holder
- with shower rail that can be moved sideways (for installation)
- · left-hand version
- · Vertical length 1250 mm, horizontal lengths (corner mounting) 965 mm each, 88 mm depth
- rail diameter 32 mm, Tube thickness 2 mm, Rosette diameter 70 mm
- Made from high-quality stainless steel, chrome-plated
- shower holder made of high-quality stainless steel, chrome-plated
- suitable for shower heads of various manufacturers
- simple and intuitive one-hand operation
- · Shower holder is infinitely adjustable, automatically fixed in place by magnets
- · wear-free clamping mechanism
- conical holder on the shower holder can be adjusted to any angle
- reduced number of mounting roses due to innovative corner connection
- including non-corrosive and tested HEWI fixing material for wall mounting and sealing tape to seal the drilling points
- fulfils the requirements of ÖNORM B1600/1601
- Please note when using with suspended seats: Compatibility check required.
- tested up to 200 kg when used with HEWI fixing material
- Recommended maximum weight of the user: 150 kg
- A detailed list of the possible combinations of grab rails, Angled rails and shower handrails with matching hanging seats can be found in our online catalogue in the download area of the respective product.