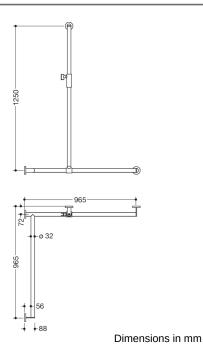

## **Properties**

Shower handrail with sliding shower holder bar, System 900, Corner mounting

- Rails arranged vertically and horizontally, Rods connected at right angles with fixing rosettes and magnetic shower head holder
- with shower rail that can be moved sideways (for installation)
- · left-hand version
- · Vertical length 1250 mm, horizontal lengths (corner mounting) 965 mm each, 88 mm depth
- rail diameter 32 mm, Tube thickness 2 mm, Rosette diameter 70 mm
- Made from high-quality stainless steel, chrome-plated
- shower holder made of high-quality stainless steel, chrome-plated
- suitable for shower heads of various manufacturers
- simple and intuitive one-hand operation
- · Shower holder is infinitely adjustable, automatically fixed in place by magnets
- · wear-free clamping mechanism
- conical holder on the shower holder can be adjusted to any angle
- reduced number of mounting roses due to innovative corner connection
- including non-corrosive and tested HEWI fixing material for wall mounting and sealing tape to seal the drilling points
- fulfils the requirements of ÖNORM B1600/1601
- Please note when using with suspended seats: Compatibility check required.
- tested up to 200 kg when used with HEWI fixing material
- Recommended maximum weight of the user: 150 kg
- A detailed list of the possible combinations of grab rails, Angled rails and shower handrails with matching hanging seats can be found in our online catalogue in the download area of the respective product.