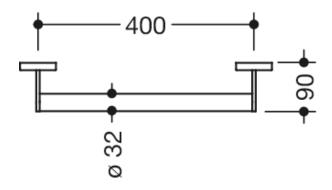

Dimensions in mm

## **Properties**

Mobile support rail, System 900

- Straight bar with uprights and rosettes moulded to the wall
- for mobile use
- Centre distance 400 mm, 90 mm deep
- Rod diameter 32 mm, Tube thickness 2 mm, Rosette diameter 70 mm
- Simple installation thanks to individually mountable stainless steel mounting plates (included), For attaching the grab rail
- is secured with fastening screw (theft protection)
- · made of high-quality stainless steel, chrome-plated
- · including corrosion-free and tested HEWI fixing material for wall mounting
- Please note when using with suspended seats: Compatibility check required.
- tested up to 200 kg when used with HEWI fixing material
- Recommended maximum weight of the user: 150 kg
- A detailed list of the possible combinations of grab rails, Angled rails and shower handrails with matching hanging seats can be found in our online catalogue in the download area of the respective product.