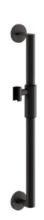

## **Properties**

Rail with shower head holder, System 900

- vertical rail with supports perpendicular to the wall, Fixing rosettes and magnetic shower holder
- Centre-to-centre 24 inch (610 mm), 2 3/4 inch (70 mm) depth
- rail diameter 1 1/4 inch (32 mm), tube thickness 1/16 inch (2 mm), rose diameter 2 3/4 inch (70 mm)
- made of high-quality stainless steel, powder-coated in HEWI colour CV (deep matt black), ER (deep matt dark grey pearl mica) and VH (deep matt white), each with the same colour, powder-coated shower holder made of high-quality stainless steel
- suitable for shower heads of various manufacturers
- simple and intuitive one-hand operation
- Shower holder is infinitely adjustable, automatically fixed in place by magnets
- wear-free clamping mechanism
- conical holder on the shower holder can be adjusted to any angle
- including non-corrosive and tested HEWI fixing material for wall mounting and sealing tape to seal the drilling
- meets the requirements of 2010 ADA standards and ICC/ANSI A117.1-2017