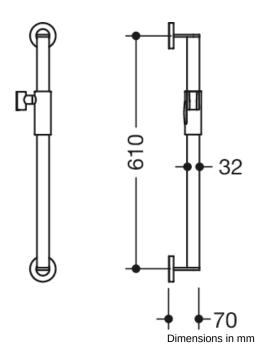

## **Properties**

Rail with shower head holder, System 900

- vertical rail with supports perpendicular to the wall, Fixing rosettes and magnetic shower holder
- Centre-to-centre 24 inch (610 mm), 2 3/4 inch (70 mm) depth
- rail diameter 1 1/4 inch (32 mm), tube thickness 1/16 inch (2 mm), rose diameter 2 3/4 inch (70 mm)
- made of high-quality stainless steel, powder-coated in HEWI colour CV (deep matt black), ER (deep matt dark grey pearl mica) and VH (deep matt white), each with the same colour, powder-coated shower holder made of high-quality stainless steel
- suitable for shower heads of various manufacturers
- simple and intuitive one-hand operation
- Shower holder is infinitely adjustable, automatically fixed in place by magnets
- wear-free clamping mechanism
- conical holder on the shower holder can be adjusted to any angle
- including non-corrosive and tested HEWI fixing material for wall mounting and sealing tape to seal the drilling
- meets the requirements of 2010 ADA standards and ICC/ANSI A117.1-2017