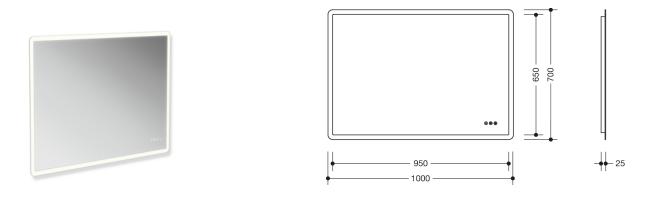

Dimensions in mm

## Properties

LED illuminated mirror

- Rectangular mirror made of high-quality float glass with bevelled edges, mirror 4 mm thick
- 700 mm wide, 1000 mm high, 25 mm deep
- All-round with LED backlighting
- Light colour adjustable from warm white to cool white (approx. 2700 6500K), Total output approx. 44 watts
- Brightness: Luminous flux 3960 lm, Continuously dimmable
- Control via sensor button on the mirror
- · Memory function: last selected light setting is saved for subsequent use
- 220-240 VAC connection, 50 60 Hz
- Connection to room switch possible
- · This product contains a light source of energy efficiency class G
- Electrical safety in accordance with VDE 100 (includes earthing), protection class I
- IP44 and CE
- CE marking according to EMC 2014/30/EU
- Concealed mounting
- Can only be mounted horizontally