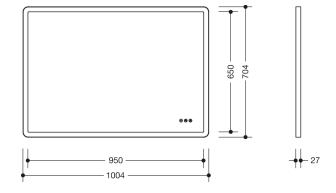

Dimensions in mm

## Properties

LED illuminated mirror

- Rectangular mirror made of high-quality float glass with polished edges, mirror 4 mm thick
- 1004 mm wide, 704 mm high, 27 mm deep
- All-round with LED backlighting
- metal frame powder-coated in HEWI colour DC (deep matt black)
- Light colour adjustable from warm white to cool white (approx. 2700 6500K), Total output approx. 44 watts
- Brightness: Luminous flux 3960 lm, Infinitely dimmable
- Control via sensor button on the mirror
- · Memory function: last selected light setting is saved for subsequent use
- 220-240 VAC connection, 50 60 Hz
- Connection to room switch possible
- · This product contains a light source of energy efficiency class G
- Electrical safety according to VDE 100 (includes earthing), protection class I
- IP44 and CE
- CE marking according to EMC 2014/30/EU
- Concealed mounting
- · Can only be mounted horizontally