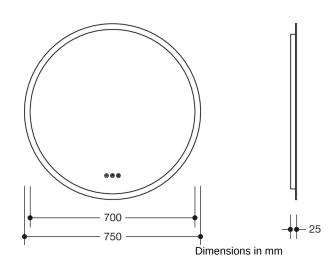

## **Properties**

LED illuminated mirror

- Round mirror made of high-quality float glass with polished edges, mirror 4 mm thick
- 750 mm, 25 mm deep
- · All-round with LED backlighting
- Light colour adjustable from warm white to cool white (approx. 2700 6500K), Total output approx. 29 watts
- Brightness: Luminous flux 2610 lm, Continuously dimmable
- · Control via sensor button on the mirror
- · Memory function: last selected light setting is saved for subsequent use
- 220-240 VAC connection, 50 60 Hz
- Connection to room switch possible
- This product contains a light source of energy efficiency class G
- Electrical safety according to VDE 100 (includes earthing), protection class I