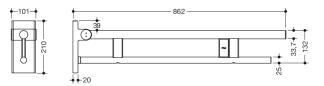

Dimensions in mm

## **Properties**

hinged support rail Duo, Design (A), System 900

- Two parallel rails, round gripping levels arranged on top of each other
- with radio flush release
- left-hand version
- Can be folded upwards and folded downwards with braked movement •
- Blue button (wave symbol) is used to activate the toilet flush
- Transmission frequency 868.4 MHz
- Suitable for wireless WC flushing systems from Geberit, Mepa, Viega, Sanit, Friatec, TECE and Grohe
- Projection 850 mm , Height 210 mm and width 101 mm , diameter of upper rail 33.7 mm, diameter of bottom • rail 25 mm
- Made from high-quality stainless steel, PVD coated
- for mounting with non-corrosive and tested HEWI fixing material for different wall systems (to be ordered separately).