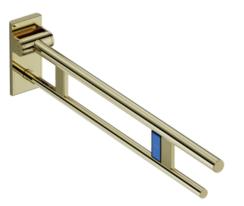

## **Properties**

hinged support rail Duo, Design (A), System 900

- Two parallel rails, round gripping levels arranged on top of each other
- with radio flush release
- left-hand version
- Can be folded upwards and folded downwards with braked movement •
- Blue button (wave symbol) is used to activate the toilet flush
- Transmission frequency 868.4 MHz
- Suitable for wireless WC flushing systems from Geberit, Mepa, Viega, Sanit, Friatec, TECE and Grohe
- Projection 850 mm , Height 210 mm and width 101 mm , diameter of upper rail 33.7 mm, diameter of bottom • rail 25 mm
- Made from high-quality stainless steel, PVD coated
- for mounting with non-corrosive and tested HEWI fixing material for different wall systems (to be ordered separately).