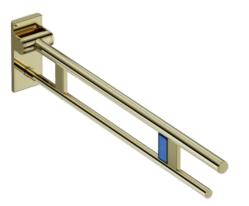

## **Properties**

hinged support rail Duo, Design (A), System 900

- Two parallel rails, round gripping levels arranged on top of each other
- with radio flush release
- left-hand version
- Can be folded upwards and folded downwards with braked movement •
- Blue button (wave symbol) is used to activate the toilet flush
- Transmission frequency 868.4 MHz
- Suitable for wireless WC flushing systems from Geberit, Mepa, Viega, Sanit, Friatec, TECE and Grohe
- Projection 900 mm , Height 210 mm and width 101 mm , diameter of upper rail 33.7 mm, diameter of bottom • rail 25 mm
- Made from high-quality stainless steel, PVD coated
- for mounting with non-corrosive and tested HEWI fixing material for different wall systems (to be ordered separately).