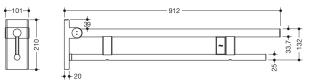

Dimensions in mm

## **Properties**

hinged support rail Duo, Design (A), System 900

- Two parallel rails, round gripping levels arranged on top of each other
- with radio flush release
- left-hand version
- Can be folded upwards and folded downwards with braked movement •
- Blue button (wave symbol) is used to activate the toilet flush
- Transmission frequency 868.4 MHz
- Suitable for wireless WC flushing systems from Geberit, Mepa, Viega, Sanit, Friatec, TECE and Grohe
- Projection 900 mm , Height 210 mm and width 101 mm , diameter of upper rail 33.7 mm, diameter of bottom • rail 25 mm
- Made from high-quality stainless steel, PVD coated
- for mounting with non-corrosive and tested HEWI fixing material for different wall systems (to be ordered separately).