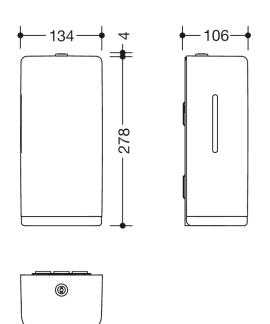

Dimensions in mm

## **Properties**

Range 477 Electronic liquid soap dispenser

- · rectangular shaped housing with large radii
- · serves to hold commercially available liquid soap
- · with inner container for free filling, Filling quantity 500 ml
- · Inner container can be removed for cleaning
- · Lateral fill level indicator
- Touchless soap dispenser
- Enclosed sticker for labelling the dispenser (if required to differentiate between soap dispensers), Foam soap and disinfectant dispensers)
- Illumination of the output area when the sensor is activated (blue light)
- · with battery change indicator
- with locking device as protection against misuse
- maintenance-free
- 134 mm wide, 278 mm high and 106 mm deep
- for wall mounting
- made of high-gloss polyamide in HEWI colour 90 (deep black)
- including corrosion-free HEWI fixing material
- Batteries (AA 1.5 V / 4 pieces) not included in the scope of delivery