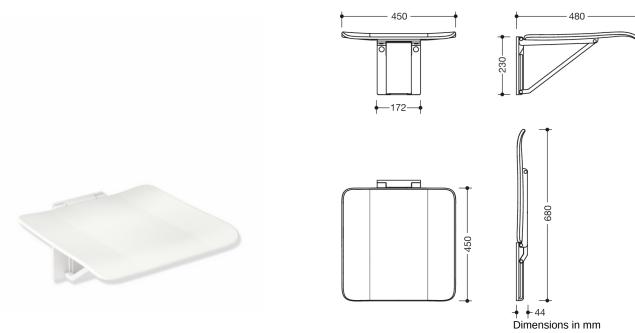

## **Properties**

Folding seat with wall support, System 950

- · Wall bracket construction, Hanger, Seat console and seat surface
- anti-slip, textured plastic seat surface in HEWI colours 98 (signal white) and 90 (jet black)
- Wall console and bracket made of high-quality plastic in the HEWI colours 98 (signal white) and 90 (deep black), Matching the seat
- Additional wall support enables increased legroom as no floor support is required
- the slightly curved shape of the seat defines the sitting position and provides comfortable support
- Seat can be folded up to save space
- Product depth when folded up 44 mm
- · maintenance-free, Permanently smooth-running joint
- 450 mm wide, 480 mm deep and 230 mm high
- Seat 450 mm wide and 450 mm deep
- for mounting with non-corrosive and tested HEWI fixing material for different wall systems (to be ordered separately).
- Sealing tape and sealing rods for sealing the mounting points according to DIN 18534 are included in the delivery