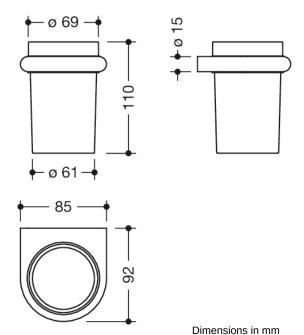

Telephon: +49 5691 82-0

Fax: +49 5691 82-319

- · Holder made of high-quality stainless steel, PVD coated
- 85 mm wide, 110 mm high and 92 mm deep
- · cylindrical tumbler made of high-quality, satin-finish crystal glass
- · for wall mounting, Concealed fastening
- including corrosion-free HEWI fixing material