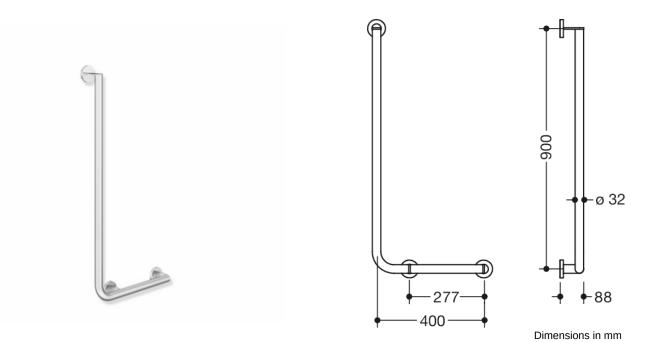

## Properties

L-shaped support rail, System 900

- · Rails arranged vertically and horizontally, joined at right-angles with mounting roses
- Version right
- horizontal length 400 mm, vertical length 900 mm, 88 mm depth
- rail diameter 32 mm, Tube thickness 2 mm, Rosette diameter 70 mm
- Made from high-quality stainless steel, matt polished
- including corrosion-free and tested HEWI fixing material for wall mounting and sealing tape to seal the drilling points
- tested up to 200 kg when used with HEWI fixing material
- Recommended maximum weight of the user: 150 kg