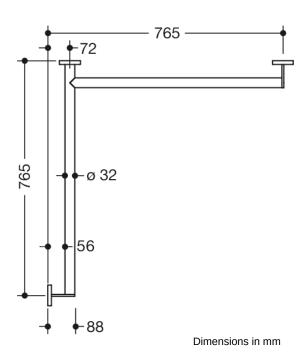

## **Properties**

Support grab rail, System 900

- horizontally arranged, joined at right-angles with mounting roses
- Version right
- · Horizontal lengths 765 mm, 88 mm deep
- Rod diameter 32 mm, Tube thickness 2 mm, Rosette diameter 70 mm
- · Made from high-quality stainless steel, chrome-plated
- reduced number of mounting roses due to innovative corner connection
- including non-corrosive and tested HEWI fixing material for wall mounting and sealing tape to seal the drilling points
- Please note when using with suspended seats: Compatibility check required.
- · tested up to 200 kg when used with HEWI fixing material
- Recommended maximum weight of the user: 150 kg
- A detailed list of the possible combinations of grab rails, Angled rails and shower handrails with matching hanging seats can be found in our online catalogue in the download area of the respective product.