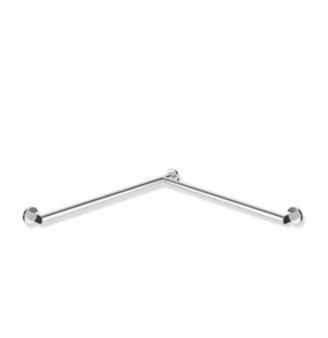

## **Properties**

Support grab rail, System 900

- horizontally arranged, joined at right-angles with mounting roses
- Version right
- · Horizontal lengths 765 mm, 88 mm deep
- Rod diameter 32 mm, Tube thickness 2 mm, Rosette diameter 70 mm
- · Made from high-quality stainless steel, chrome-plated
- reduced number of mounting roses due to innovative corner connection
- including non-corrosive and tested HEWI fixing material for wall mounting and sealing tape to seal the drilling points
- Please note when using with suspended seats: Compatibility check required.
- · tested up to 200 kg when used with HEWI fixing material
- Recommended maximum weight of the user: 150 kg
- A detailed list of the possible combinations of grab rails, Angled rails and shower handrails with matching hanging seats can be found in our online catalogue in the download area of the respective product.