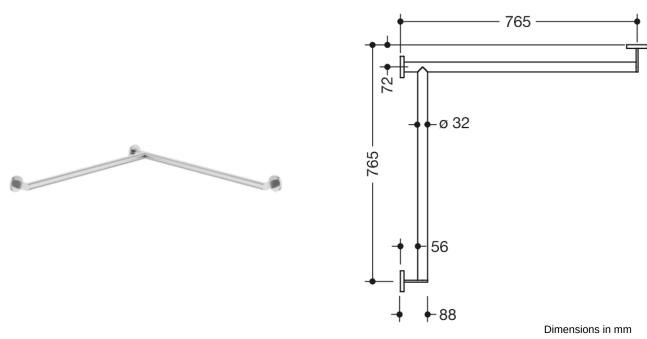

## **Properties**

Support grab rail, System 900

- horizontally arranged, joined at right-angles with mounting roses
- left-hand version
- Horizontal lengths 765 mm, 88 mm deep
- Rod diameter 32 mm, Tube thickness 2 mm, Rosette diameter 70 mm
- · Made from high-quality stainless steel, matt ground
- reduced number of mounting roses due to innovative corner connection
- including non-corrosive and tested HEWI fixing material for wall mounting and sealing tape to seal the drilling points
- Please note when using with suspended seats: Compatibility check required.
- tested up to 200 kg when used with HEWI fixing material
- Recommended maximum weight of the user: 150 kg
- A detailed list of the possible combinations of grab rails, Angled rails and shower handrails with matching hanging seats can be found in our online catalogue in the download area of the respective product.