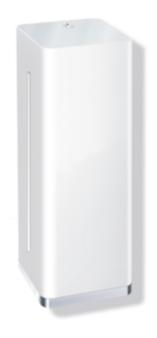

## **Properties**

Soap dispenser

- · cubic body with recessed wall base
- · holds standard liquid soap
- · with inner container for free filling, capacity 600 ml
- · inner container can be removed for cleaning
- · side level indicator
- with locking system as protection against misuse
- 95 mm wide, 275 mm high and 95 mm deep, wall-mounted base 10 mm deep