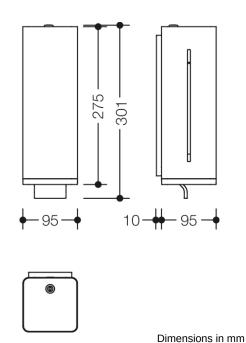

## **Properties**

Soap dispenser

- · cubic body with recessed wall base
- · holds standard liquid soap
- · with inner container for free filling, capacity 600 ml
- · inner container can be removed for cleaning
- · side level indicator
- with locking system as protection against misuse
- 95 mm wide, 275 mm high and 95 mm deep, wall-mounted base 10 mm deep