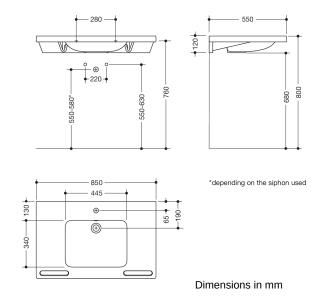

## Washbasin

- made of mineral composite material with non-porous surface
- · with shelf and deep rectangular basin with generous radii
- integrated handle to hold, can also be used as a towel holder
- · includes overflow with rose and cover
- · the overflow can be replaced and renewed if necessary
- overflow is mounted between drain and siphon under the washbasin, h=25 mm, ø=70 mm
- prepared for single hole mixer tap
- wheelchair accessible to DIN 18040 and ÖNORM B1600/1601
- loading capacity to EN 14688
- 850 mm wide, 550 mm deep
- wash trough depth 100 mm
- for hanger bolt fixing
- CE and UKCA marking according to Construction Products Regulation No. 305/2011