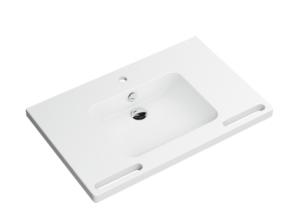

## Washbasin

- made of mineral composite material with non-porous surface
- · with shelf and deep rectangular basin with generous radii
- integrated handle to hold, can also be used as a towel holder
- · includes overflow with rose and cover
- · the overflow can be replaced and renewed if necessary
- overflow is mounted between drain and siphon under the washbasin, h=25 mm, ø=70 mm
- prepared for single hole mixer tap
- wheelchair accessible to DIN 18040 and ÖNORM B1600/1601
- loading capacity to EN 14688
- 850 mm wide, 550 mm deep
- wash trough depth 100 mm
- for hanger bolt fixing
- CE and UKCA marking according to Construction Products Regulation No. 305/2011