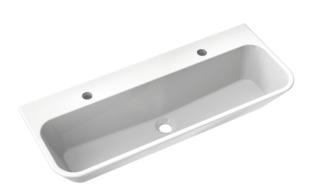

## Properties

Double washbasin/wash trough

- especially suitable for child daycare centres
- · made of mineral composite with non-porous surface, alpine white
- rectangular basin with large radii
- without overflow
- prepared for single hole mixer taps
- 900 mm wide and 350 mm deep
- wash trough depth 125 mm
- for hanger bolt fixing
- weight capacity to EN 14688
- easy to clean standard market colours for children can be removed without leaving any residue
- high water temperature (e.g. for thermal disinfection): resistant to thermal shock up to 65 °C, resistant up to 80 °C for an exposure period of 5 minutes
- CE and UKCA marking according to Construction Products Regulation No. 305/2011
- washbasin without tap hole available on request without surcharge (delivery time: approx. 4 weeks)