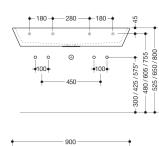

450

 $\odot$ 

241-+95+

0

Dimensions in mm

## Properties

Double washbasin/wash trough

- especially suitable for child daycare centres
- · made of mineral composite with non-porous surface, alpine white
- rectangular basin with large radii
- without overflow
- prepared for single hole mixer taps
- 900 mm wide and 350 mm deep
- wash trough depth 125 mm
- for hanger bolt fixing
- weight capacity to EN 14688
- easy to clean standard market colours for children can be removed without leaving any residue
- high water temperature (e.g. for thermal disinfection): resistant to thermal shock up to 65 °C, resistant up to 80 °C for an exposure period of 5 minutes
- CE and UKCA marking according to Construction Products Regulation No. 305/2011
- washbasin without tap hole available on request without surcharge (delivery time: approx. 4 weeks)