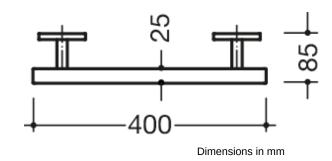

## Support rail

- straight rail with supports straight to the wall and roses
- for holding on to and providing support
- made of metal, high-quality chrome-plated
- outside dimension 400 mm
- square profile 25 x 25 mm with large radii, 85 mm deep
- wall connection with discreet supports (diameter 18 mm) perpendicular to wall and flat, square roses
- roses 80 x 80 mm, 10 mm high
- easy installation due to individually mountable fixing plates made of high-quality stainless steel for hanging the support rail
- fixing with grub screw located on the underside of the rose
- including non-corrosive HEWI fixing material