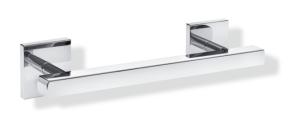

## Support rail

- straight rail with supports straight to the wall and roses
- for holding on to and providing support
- made of metal, high-quality chrome-plated
- outside dimension 400 mm
- square profile 25 x 25 mm with large radii, 85 mm deep
- wall connection with discreet supports (diameter 18 mm) perpendicular to wall and flat, square roses
- roses 80 x 80 mm, 10 mm high
- easy installation due to individually mountable fixing plates made of high-quality stainless steel for hanging the support rail
- fixing with grub screw located on the underside of the rose
- including non-corrosive HEWI fixing material