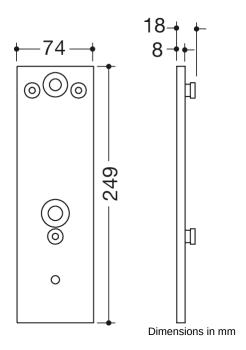

Telephon: +49 5691 82-0

Fax: +49 5691 82-319

- 74 mm wide, 249 mm high, 18 mm deep
- · made of stainless steel, satin finish
- for mounting with corrosion-free and tested HEWI fixing material for different wall structures (to be ordered separately)
- · sealing tape for sealing the fixing points is included in the scope of delivery