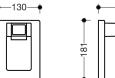

Dimensions in mm

## **Properties**

Mono mobile hinged support rail

- for easy and flexible retrofitting on existing, pre-assembled mounting plate: 950.50.01440, must be ordered separately
- for mobile use
- · with a horizontal, flat handle gripping level
- Used for holding and supporting
- Square profile upright, 40 mm wide and 30 mm high, offers a wide support surface and large radii for comfortable gripping
- Projection 600 mm, bracket 181 mm high and 130 mm wide
- · Can be folded upwards and folded downwards with braked movement
- · made of metal, high-quality chrome-plated
- Wall plate cover made of chrome-optic coated polyamide
- Ouick and tool-free installation thanks to simple. Short suspension
- Secured against unintentional removal
- Unlocking for flexible use by means of spring actuation
- tested up to 150 kg when used with HEWI fixing material
- Recommended maximum weight of the user: 150 kg
- with toilet roll holder 950.50.01150, Toilet roll holder with toilet flush release 950.50.07290 (right), 950.50.07390 (left) and arm pad 950.50.03192 retrofittable
- is produced in accordance with CE and UKCA Regulation (EU) 2017/745 on medical devices