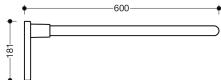

Dimensions in mm

## **Properties**

Mono mobile hinged support rail

- for easy and flexible retrofitting on existing, pre-assembled mounting plate: 950.50.01440, must be ordered separately
- for mobile use
- · with a horizontal, flat handle gripping level
- Used for holding and supporting
- Square profile upright, 40 mm wide and 30 mm high, offers a wide support surface and large radii for comfortable gripping
- Projection 600 mm, bracket 181 mm high and 130 mm wide
- · Can be folded upwards and folded downwards with braked movement
- · made of metal, high-quality chrome-plated
- Wall plate cover made of chrome-optic coated polyamide
- Ouick and tool-free installation thanks to simple. Short suspension
- Secured against unintentional removal
- Unlocking for flexible use by means of spring actuation
- tested up to 150 kg when used with HEWI fixing material
- Recommended maximum weight of the user: 150 kg
- with toilet roll holder 950.50.01150, Toilet roll holder with toilet flush release 950.50.07290 (right), 950.50.07390 (left) and arm pad 950.50.03192 retrofittable
- is produced in accordance with CE and UKCA Regulation (EU) 2017/745 on medical devices