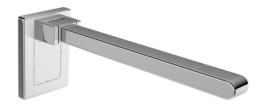

## **Properties**

Mono mobile hinged support rail

- for easy and flexible retrofitting on existing, pre-assembled mounting plate: 950.50.01440, must be ordered separately
- for mobile use
- · with a horizontal, flat handle gripping level
- Used for holding and supporting
- Square profile upright, 40 mm wide and 30 mm high, offers a wide support surface and large radii for comfortable gripping
- Projection 600 mm, bracket 181 mm high and 130 mm wide
- · Can be folded upwards and folded downwards with braked movement
- · made of metal, high-quality chrome-plated
- Wall plate cover made of chrome-optic coated polyamide
- Ouick and tool-free installation thanks to simple. Short suspension
- Secured against unintentional removal
- Unlocking for flexible use by means of spring actuation
- tested up to 150 kg when used with HEWI fixing material
- Recommended maximum weight of the user: 150 kg
- with toilet roll holder 950.50.01150, Toilet roll holder with toilet flush release 950.50.07290 (right), 950.50.07390 (left) and arm pad 950.50.03192 retrofittable
- is produced in accordance with CE and UKCA Regulation (EU) 2017/745 on medical devices