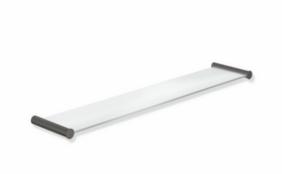

## **Properties**

System 162 Shelf

- shelf consisting of lateral supports and a shelf made of glass
- holder made of high-quality stainless steel tube diameter 18 mm, powder-coated in HEWI colours DX (matt white), DC (matt black) and SC (matt dark grey pearl mica)
- shelf made of glass (4 mm) with matt sandblasted underside
- 600 mm wide and 122 mm deep
- for wall mounting, concealed fixing
- not suitable for use in the shower
- incl. non-corrosive HEWI fixing materials