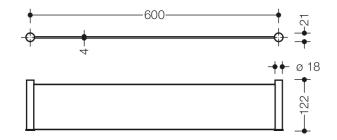

Dimensions in mm

## **Properties**

System 162 Shelf

- shelf consisting of lateral supports and a shelf made of glass
- holder made of high-quality stainless steel tube diameter 18 mm, powder-coated in HEWI colours DX (matt white), DC (matt black) and SC (matt dark grey pearl mica)
- shelf made of glass (4 mm) with matt sandblasted underside
- 600 mm wide and 122 mm deep
- for wall mounting, concealed fixing
- not suitable for use in the shower
- incl. non-corrosive HEWI fixing materials