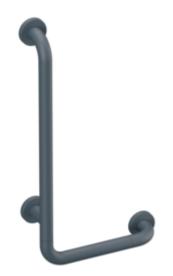

## **Properties**

Range 801 L-shaped support rail

- · Rails arranged vertically and horizontally, Rods connected at right angles with steel fixing rosettes
- Used for holding and supporting
- · With continuous, corrosion-resistant steel core
- horizontal length 300 mm, vertical length 600 mm
- Depth 89 mm, Clearance to the wall 56 mm, Rod diameter 33 mm, Rosette diameter 70 mm
- Wall mounting with wall-specific mounting material and HEWI rosettes
- Can be mounted on the right and left side
- tested up to 200 kg when used with HEWI fixing material
- Recommended maximum weight of the user: 150 kg
- made of matt polyamide in HEWI colours 99 (pure white), 98 (signal white), 97 (light grey), 95 (stone grey) and 92 (anthracite grey)
- Toilet paper holder upgrade kit 801.50B011 and toilet flush release upgrade kit (radio) 801.50B060 can be retrofitted