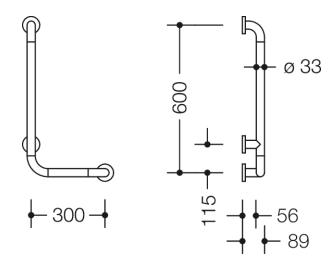

Dimensions in mm

## **Properties**

Range 801 L-shaped support rail

- · Rails arranged vertically and horizontally, Rods connected at right angles with steel fixing rosettes
- Used for holding and supporting
- · With continuous, corrosion-resistant steel core
- horizontal length 300 mm, vertical length 600 mm
- Depth 89 mm, Clearance to the wall 56 mm, Rod diameter 33 mm, Rosette diameter 70 mm
- Wall mounting with wall-specific mounting material and HEWI rosettes
- Can be mounted on the right and left side
- tested up to 200 kg when used with HEWI fixing material
- Recommended maximum weight of the user: 150 kg
- made of matt polyamide in HEWI colours 99 (pure white), 98 (signal white), 97 (light grey), 95 (stone grey) and 92 (anthracite grey)
- Toilet paper holder upgrade kit 801.50B011 and toilet flush release upgrade kit (radio) 801.50B060 can be retrofitted