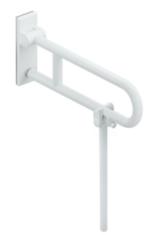

## **Properties**

Series 801 mobile folding support handle

- with customised floor support
- · Two parallel rails, arranged on top of each other, bars joined together by a connecting arch
- Used for holding and supporting
- · Can be folded upwards and folded downwards with braked movement
- · for mobile use
- for easy and flexible retrofitting on existing, preassembled mounting plate: 950.50.016, must be ordered separately
- toolless and guick installation by simple attachment of the hinged support rail
- secured by fixing screw to prevent unintentional removal
- tested up to 150 kg when used with HEWI fixing material
- Recommended maximum weight of the user: 150 kg
- Projection 700 mm, Height 252 mm and width 78 mm, Rail 33 mm in diameter
- With continuous, corrosion-protected steel core made of high-quality polyamide according to HEWI colour chart
- Toilet roll holder 801.50.011, WC flush release (radio) 801.50.060 retrofittable
- is produced in accordance with CE and UKCA Regulation (EU) 2017/745 on medical devices