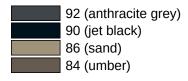

r mobile use
- for easy and flexible retrofitting on existing, preassembled mounting plate: 950.50.016, must be ordered separately
- toolless and guick installation by simple attachment of the hinged support rail
- secured by fixing screw to prevent unintentional removal
- tested up to 150 kg when used with HEWI fixing material
- Recommended maximum weight of the user: 150 kg
- Projection 700 mm, Height 252 mm and width 78 mm, Rail 33 mm in diameter
- With continuous, corrosion-protected steel core made of high-quality polyamide according to HEWI colour chart
- Toilet roll holder 801.50.011, WC flush release (radio) 801.50.060 retrofittable
- is produced in accordance with CE and UKCA Regulation (EU) 2017/745 on medical devices

## **Awards**



## Certificates



## Colours / Surfaces





Telephon: +49 5691 82-0

Fax: +49 5691 82-319