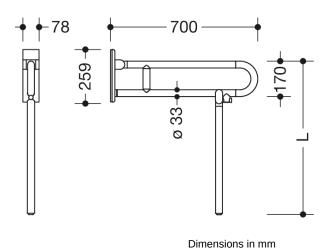

## **Properties**

Series 801 mobile folding support handle

- with customised floor support
- · Two parallel rails, arranged on top of each other, bars joined together by a connecting arch
- Used for holding and supporting
- · Can be folded upwards and folded downwards with braked movement
- · for mobile use
- for easy and flexible retrofitting on existing, preassembled mounting plate: 950.50.016, must be ordered separately
- toolless and guick installation by simple attachment of the hinged support rail
- secured by fixing screw to prevent unintentional removal
- tested up to 150 kg when used with HEWI fixing material
- Recommended maximum weight of the user: 150 kg
- Projection 700 mm, Height 252 mm and width 78 mm, Rail 33 mm in diameter
- With continuous, corrosion-protected steel core made of high-quality polyamide according to HEWI colour chart
- Toilet roll holder 801.50.011, WC flush release (radio) 801.50.060 retrofittable
- is produced in accordance with CE and UKCA Regulation (EU) 2017/745 on medical devices