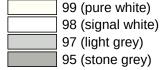

for mobile use
- for easy and flexible retrofitting on existing, preassembled mounting plate: 950.50.016, must be ordered separately
- toolless and guick installation by simple attachment of the hinged support rail
- secured by fixing screw to prevent unintentional removal
- tested up to 150 kg when used with HEWI fixing material
- Recommended maximum weight of the user: 150 kg
- Projection 700 mm, Height 252 mm and width 78 mm, Rail 33 mm in diameter
- With continuous, corrosion-protected steel core made of high-quality polyamide according to HEWI colour chart
- Toilet roll holder 801.50.011, WC flush release (radio) 801.50.060 retrofittable
- is produced in accordance with CE and UKCA Regulation (EU) 2017/745 on medical devices

## **Awards**



## Certificates



## Colours / Surfaces





Telephon: +49 5691 82-0

Fax: +49 5691 82-319