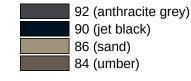

## **Colours / Surfaces**

| 99 (pure white)   |
|-------------------|
| 98 (signal white) |
| 97 (light grey)   |
| 95 (stone grey)   |