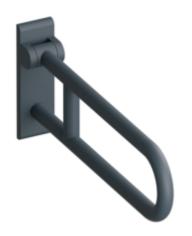

## **Properties**

Range 801 Hinged support rail

- two parallel rails running one above the other joined by a connecting bend
- for holding on to and providing support
- · weight capacity 100 kg
- with continuous, corrosion resistant metal core and wall plate made of synthetic material with integrated steel core
- can be folded upwards and, folded downwards with braking mechanism
- for wall mounting with wall-specific HEWI fixing material (must be ordered separately)
- sealing tape for sealing the fixing points is included in the scope of supply
- concealed fixing
- 600 mm projection, 259 mm high and 78 mm deep, 33 mm rail diameter
- made of high-quality matt polyamide in HEWI colours 99 (pure white), 98 (signal white), 97 (light grey), 95 (stone grey) and 92 (anthracite grey)
- toilet roll holder 801.50B011, WC flushing mechanism (radio-controlled) 801.50B060 and floor supports 950.50B021XA and 950.50B023XA for retrofitting
- produced in accordance with CE- and UKCA-Regulation (EU) 2017/745 on medical devices
- fulfils the DIN 18040 requirements