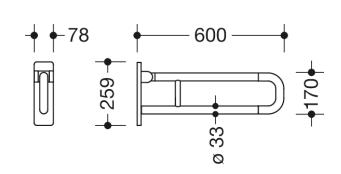

Dimensions in mm

## **Properties**

Range 801 Hinged support rail

- two parallel rails running one above the other joined by a connecting bend
- for holding on to and providing support
- · weight capacity 100 kg
- with continuous, corrosion resistant metal core and wall plate made of synthetic material with integrated steel core
- can be folded upwards and, folded downwards with braking mechanism
- for wall mounting with wall-specific HEWI fixing material (must be ordered separately)
- sealing tape for sealing the fixing points is included in the scope of supply
- concealed fixing
- 600 mm projection, 259 mm high and 78 mm deep, 33 mm rail diameter
- made of high-quality matt polyamide in HEWI colours 99 (pure white), 98 (signal white), 97 (light grey), 95 (stone grey) and 92 (anthracite grey)
- toilet roll holder 801.50B011, WC flushing mechanism (radio-controlled) 801.50B060 and floor supports 950.50B021XA and 950.50B023XA for retrofitting
- produced in accordance with CE- and UKCA-Regulation (EU) 2017/745 on medical devices
- fulfils the DIN 18040 requirements