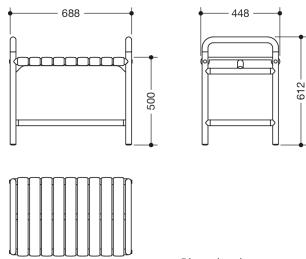

Similar picture

Dimensions in mm

## **Properties**

Range 801 Shower bench

- suitable for use in the shower
- made of rail system, diameter 33 mm, with continuous, corrosion resistant steel core
- with additional, side support rails
- used for safe sitting in the bathroom and shower area
- · maximum weight capacity 350 kg
- · for mobile use
- 688 mm wide, 448 mm deep, 500 mm seat height, 612 mm total height
- · with 55 mm wide polyamide seat slats
- made of high-quality polyamide according to HEWI colour chart