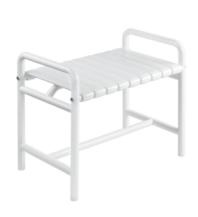

## **Properties**

Range 801 Shower bench

- suitable for use in the shower
- made of rail system, diameter 33 mm, with continuous, corrosion resistant steel core
- with additional, side support rails
- used for safe sitting in the bathroom and shower area
- · maximum weight capacity 350 kg
- · for mobile use
- 688 mm wide, 448 mm deep, 500 mm seat height, 612 mm total height
- · with 55 mm wide polyamide seat slats
- made of high-quality polyamide according to HEWI colour chart