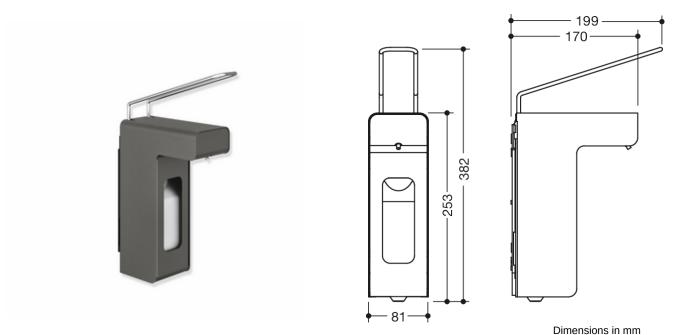

## **Properties**

Disinfection and soap dispensers 500 ml

- basic body made of high-quality stainless steel, powder-coated in HEWI colours DX (matt white), DC (matt black) and SC (matt dark grey pearl mica)
- front cover made of high-quality stainless steel, powder coated, with viewing window
- · for dispensing controlled quantities of chlorine-free, alcohol-based hand disinfectants or liquid soaps
- for 500 ml Euro standard bottles
- · the disposable bottle are easy to replace from the front
- dispenser with long lever, lockable
- dosing quantity adjustable in several steps: 0.7 ml, 1.0 ml, 1.2 ml, 1.5 ml (depending on the viscosity of the product)
- · dosing pump made of stainless steel
- compatible with hygienic packaging (collapsing bottle with disposable pump)
- dispenser and pump dishwasher safe and autoclavable up to 134 °C, 3 bar
- 81 mm wide, 382 mm high, 199 mm deep
- incl. 500 ml empty container for free refilling
- including non-corrosive HEWI fixing material