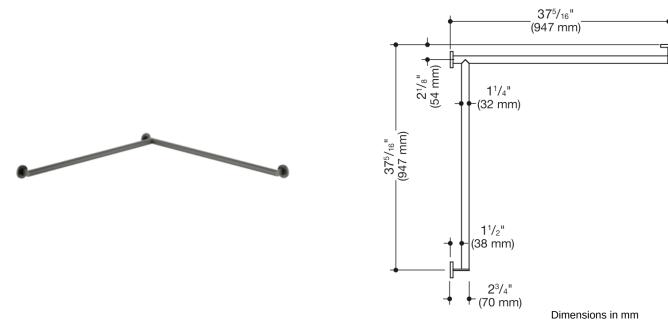

## **Properties**

Shower handrail, System 900

- horizontally arranged rails connected at right-angles, with mounting roses
- left-hand version
- horizontal lengths 37 5/16 inch (947 mm), 2 3/4 inch (70 mm) deep
- rail diameter 1 1/4 inch (32 mm), tube thickness 1/16 inch (2 mm), rose diameter 2 3/4 inch (70 mm)
- weight capacity up to 330 lbs (150 kg)
- made of high-quality stainless steel, powder-coated in HEWI colours DX (matt white), DC (matt black) and SC (matt dark grey pearl mica)
- reduced number of mounting roses due to innovative corner connection
- including non-corrosive and tested HEWI fixing material for wall mounting and sealing tape for sealing the drilling points
- fulfils the requirements of the 2010 ADA Standards and ICC/ANSI A117.1-2017