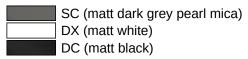

## **Properties**

Shower handrail, System 900

- horizontally arranged rails connected at right-angles, with mounting roses
- left-hand version
- horizontal lengths 37 5/16 inch (947 mm), 2 3/4 inch (70 mm) deep
- rail diameter 1 1/4 inch (32 mm), tube thickness 1/16 inch (2 mm), rose diameter 2 3/4 inch (70 mm)
- weight capacity up to 330 lbs (150 kg)
- made of high-quality stainless steel, powder-coated in HEWI colours DX (matt white), DC (matt black) and SC (matt dark grey pearl mica)
- reduced number of mounting roses due to innovative corner connection
- including non-corrosive and tested HEWI fixing material for wall mounting and sealing tape for sealing the drilling points
- fulfils the requirements of the 2010 ADA Standards and ICC/ANSI A117.1-2017

## Colours / Surfaces