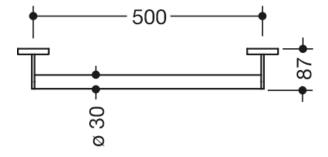

Dimensions in mm

## Properties

Support rail, System 900

- · Straight bar with uprights and rosettes moulded to the wall
- Centre distance 500 mm, 87 mm deep
- Rod diameter 30 mm, Tube thickness 2 mm, Rosette diameter 70 mm
- Made from high-quality stainless steel, powder-coated in HEWI colours DX (deep matt white), DC (matt black) and SC (matt dark grey pearl mica)
- Including non-corrosive and tested HEWI fixing material for wall mounting and sealing tape to seal the drilling points
- Please note when using with suspended seats: Compatibility check required.
- tested up to 200 kg when used with HEWI fixing material
- · Recommended maximum weight of the user: 150 kg
- A detailed list of the possible combinations of grab rails, Angled rails and shower handrails with matching hanging seats can be found in our online catalogue in the download area of the respective product.