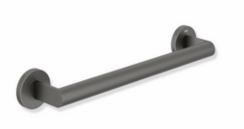

## Properties

Support rail, System 900

- · Straight bar with uprights and rosettes moulded to the wall
- Centre distance 500 mm, 87 mm deep
- Rod diameter 30 mm, Tube thickness 2 mm, Rosette diameter 70 mm
- Made from high-quality stainless steel, powder-coated in HEWI colours DX (deep matt white), DC (matt black) and SC (matt dark grey pearl mica)
- Including non-corrosive and tested HEWI fixing material for wall mounting and sealing tape to seal the drilling points
- Please note when using with suspended seats: Compatibility check required.
- tested up to 200 kg when used with HEWI fixing material
- · Recommended maximum weight of the user: 150 kg
- A detailed list of the possible combinations of grab rails, Angled rails and shower handrails with matching hanging seats can be found in our online catalogue in the download area of the respective product.