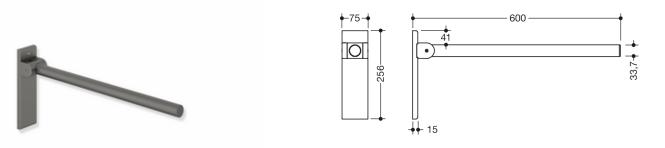

## **Properties**

Hinged support rail Mono, design (B), System 900

- with one horizontal, round gripping level
- can be folded upwards and folded downwards with braked movement
- 600 mm projection, 256 mm high and 75 mm wide, 33.7 mm rail diameter
- weight capacity up to 75 kg
- made of stainless steel, powder-coated in HEWI colours DX (matt white), DC (matt black) and SC (matt dark grey pearl mica)
- wall plate made of polyamide with integrated steel core and cover made of stainless steel, powder-coated in HEWI colours DX (matt white), DC (matt black) and SC (matt dark grey pearl mica)
- for mounting with non-corrosive and tested HEWI fixing materials for different wall systems (to be ordered separately)
- · sealing tape for sealing the fixing points is included in the scope of supply
- produced in accordance with CE- and UKCA-Regulation (EU) 2017/745 on medical devices

Dimensions in mm