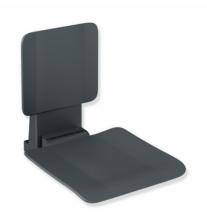

## **Properties**

Removable hanging seat, System 900

- Seat construction, backrest and hook-on device
- Reinforcement of the seat surface and suspension device made of aluminium, powder-coated in the HEWI colours AS (deep matt white), CV (deep matt black) and AF (matt anthracite grey)
- anti-slip, textured seat and backrest made of matt plastic in the colour of the suspension device
- Seat can be folded up to save space
- for hanging in HEWI shower handrails and grab rails with diameter 30, 32 and 33 mm
- 450 mm wide, 649 mm deep and 533 mm high
- Seat 450 mm wide and 450 mm deep
- Product weight: 9.7 kg
- fulfils the requirements of BS standard BS 8300:2009 (+A1:2010)/Doc M
- tested up to 200 kg
- Recommended maximum weight of the user: 150 kg
- A detailed list of the possible combinations of grab rails, Angled rails and shower handrails with matching hanging seats can be found in our online catalogue in the download area of the respective product.