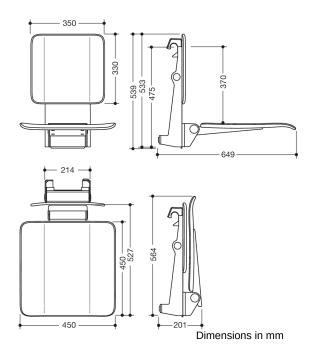

## **Properties**

Removable hanging seat, System 900

- Seat construction, backrest and hook-on device
- Reinforcement of the seat surface and suspension device made of aluminium, powder-coated in the HEWI colours AS (deep matt white), CV (deep matt black) and AF (matt anthracite grey)
- anti-slip, textured seat and backrest made of matt plastic in the colour of the suspension device
- Seat can be folded up to save space
- for hanging in HEWI shower handrails and grab rails with diameter 30, 32 and 33 mm
- 450 mm wide, 649 mm deep and 533 mm high
- Seat 450 mm wide and 450 mm deep
- Product weight: 9.7 kg
- fulfils the requirements of BS standard BS 8300:2009 (+A1:2010)/Doc M
- tested up to 200 kg
- Recommended maximum weight of the user: 150 kg
- A detailed list of the possible combinations of grab rails, Angled rails and shower handrails with matching hanging seats can be found in our online catalogue in the download area of the respective product.