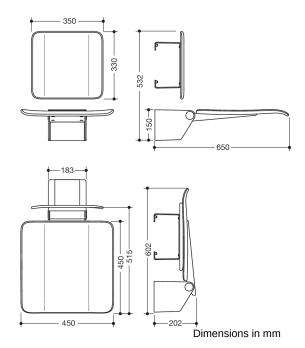

## **Properties**

Folding seat with backrest, System 900

- · Wall bracket construction, continuous seat and backrest to be mounted separately
- Folding seat with anti-slip, textured seat made of synthetic material in HEWI colours 98 (signal white) and 92 (anthracite grey)
- · Aluminium seat reinforcement, powder coated in the colour of the seat
- · Stainless steel wall bracket, chrome-plated
- Seat can be folded up to save space
- Backrest with textured plastic backrest in HEWI colours 98 (signal white) and 92 (anthracite grey)
- Aluminium wall connection, powder-coated in the colour of the backrest- 450 mm wide, 650 mm deep and 532 mm high
- Seat 450 mm wide and 450 mm deep
- · for mounting with corrosion-free and tested HEWI fixing material
- Including fastening material for the backrest
- Seat fastening material for different wall structures (to be ordered separately)
- Sealing tape and sealing rods for sealing the mounting points according to DIN 18534 are included in the delivery
- tested up to 200 kg when used with HEWI fixing material
- Recommended maximum weight of the user: 150 kg
- fulfils the requirements of BS standard BS 8300:2009 (+A1:2010)/Doc M