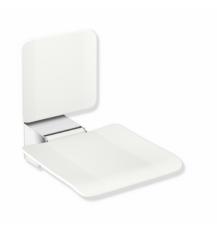

## **Properties**

Folding seat with backrest, System 900

- · Wall bracket construction, continuous seat and backrest to be mounted separately
- Folding seat with anti-slip, textured seat made of synthetic material in HEWI colours 98 (signal white) and 92 (anthracite grey)
- · Aluminium seat reinforcement, powder coated in the colour of the seat
- · Stainless steel wall bracket, chrome-plated
- Seat can be folded up to save space
- Backrest with textured plastic backrest in HEWI colours 98 (signal white) and 92 (anthracite grey)
- Aluminium wall connection, powder-coated in the colour of the backrest- 450 mm wide, 650 mm deep and 532 mm high
- Seat 450 mm wide and 450 mm deep
- · for mounting with corrosion-free and tested HEWI fixing material
- Including fastening material for the backrest
- Seat fastening material for different wall structures (to be ordered separately)
- Sealing tape and sealing rods for sealing the mounting points according to DIN 18534 are included in the delivery
- tested up to 200 kg when used with HEWI fixing material
- Recommended maximum weight of the user: 150 kg
- fulfils the requirements of BS standard BS 8300:2009 (+A1:2010)/Doc M