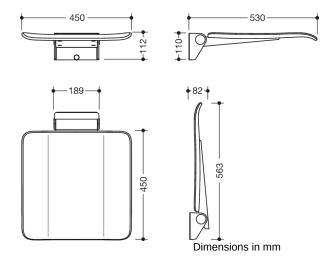

## **Properties**

Mobile hinged seat, System 900

- · Construction consisting of wall console and continuous seat surface
- anti-slip, textured plastic seat surface in HEWI colours 98 (signal white) and 90 (jet black)
- · Aluminium seat reinforcement, powder coated in the colour of the seat
- Wall bracket made of high-quality stainless steel, powder-coated in HEWI colour CV (deep matt black) and ER (deep matt dark grey pearl mica) with black seat surface or powder-coated in HEWI colour AS (deep matt white) with white seat surface
- · Seat can be folded up to save space
- Seat depth when folded up 77 mm
- · for mobile use
- for easy and flexible retrofitting on existing, pre-assembled mounting plate: 900.51.00160 (to be ordered separately)
- · Quick and tool-free installation by simply attaching the seat
- · Secured with fixing screw
- 450 mm wide, 530 mm deep and 112 mm high
- Seat 450 mm wide and 450 mm deep
- for mounting with non-corrosive and tested HEWI fixing material for different wall systems (to be ordered separately).
- Sealing tape and sealing rods for sealing the mounting points according to DIN 18534 are included in the delivery
- tested up to 200 kg when used with HEWI fixing material
- · Recommended maximum weight of the user: 150 kg
- Fulfils the DIN 18040 requirements, ÖNORM B1600/1601 and SIA 500