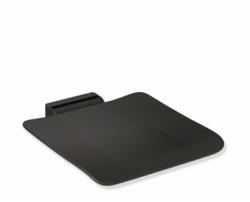

## **Properties**

Mobile hinged seat, System 900

- · Construction consisting of wall console and continuous seat surface
- anti-slip, textured plastic seat surface in HEWI colours 98 (signal white) and 90 (jet black)
- · Aluminium seat reinforcement, powder coated in the colour of the seat
- Wall bracket made of high-quality stainless steel, powder-coated in HEWI colour CV (deep matt black) and ER (deep matt dark grey pearl mica) with black seat surface or powder-coated in HEWI colour AS (deep matt white) with white seat surface
- · Seat can be folded up to save space
- Seat depth when folded up 77 mm
- · for mobile use
- for easy and flexible retrofitting on existing, pre-assembled mounting plate: 900.51.00160 (to be ordered separately)
- · Quick and tool-free installation by simply attaching the seat
- · Secured with fixing screw
- 450 mm wide, 530 mm deep and 112 mm high
- Seat 450 mm wide and 450 mm deep
- for mounting with non-corrosive and tested HEWI fixing material for different wall systems (to be ordered separately).
- Sealing tape and sealing rods for sealing the mounting points according to DIN 18534 are included in the delivery
- tested up to 200 kg when used with HEWI fixing material
- · Recommended maximum weight of the user: 150 kg
- Fulfils the DIN 18040 requirements, ÖNORM B1600/1601 and SIA 500