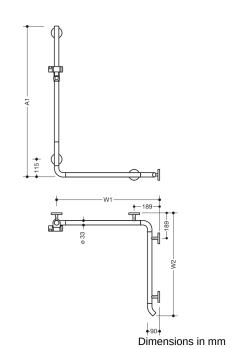

## **Properties**

Shower grab rail with vertical support bar and shower head holder System 800 K

- · vertical and horizontal rails joined to form an L-shape, with shower head holder
- · with 45° end bend facing the wall
- Shower grab rail made of high-quality polyamide in den HEWI colours 98 (signal white) or 99 (pure white)
- · shower head holder with black gripping zone
- with continuous, corrosion resistant steel core
- vertical length made-to-measure from 600 mm to 1250 mm, horizontal lengths made-to-measure from 475 mm to 1800 mm, 90 mm deep, diameter 33 mm
- additional support required for lengths above 1340 mm as spacings between supports may not exceed 850 mm
- · wall connection with discreet supports (diameter 18 mm) perpendicular to wall and flat roses
- · rose diameter 80 mm, cap height 13 mm
- shower head holder can be continuously tilted and, after pulling or pushing a large lever, its height can be adjusted
- conical adapter on shower head holder makes it easier to hook in the handheld shower head