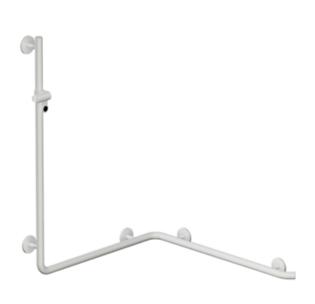

## **Properties**

Shower grab rail with vertical support bar and shower head holder System 800 K

- · vertical and horizontal rails joined to form an L-shape, with shower head holder
- · with 45° end bend facing the wall
- Shower grab rail made of high-quality polyamide in den HEWI colours 98 (signal white) or 99 (pure white)
- · shower head holder with black gripping zone
- with continuous, corrosion resistant steel core
- vertical length made-to-measure from 600 mm to 1250 mm, horizontal lengths made-to-measure from 475 mm to 1800 mm, 90 mm deep, diameter 33 mm
- additional support required for lengths above 1340 mm as spacings between supports may not exceed 850 mm
- · wall connection with discreet supports (diameter 18 mm) perpendicular to wall and flat roses
- · rose diameter 80 mm, cap height 13 mm
- shower head holder can be continuously tilted and, after pulling or pushing a large lever, its height can be adjusted
- conical adapter on shower head holder makes it easier to hook in the handheld shower head