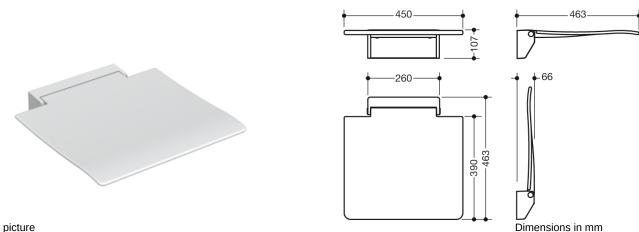

## **Properties**

Hinged seat 450

- Construction consisting of wall console and continuous seat surface
- Used for safe sitting in the shower area
- 450 mm wide, 463 mm deep and 107 mm high
- Metal wall bracket, White powder-coated
- Seat made of white, glass fibre reinforced polyamide
- · Ergonomically curved shape of the seat for high seating comfort
- · Large radii on the outer edges of the seat surface
- anti-slip, textured seat surface
- Seat can be folded up
- Seat depth when folded up: 66 mm
- No struts and fastenings visible when folded up
- can be combined with backrest 950.51.02090 wall mounting with wall-specific HEWI fixing material
- Sealing tape and sealing rods for sealing the mounting points according to DIN 18534 are included in the delivery
- tested up to 200 kg when used with HEWI fixing material
- · Recommended maximum weight of the user: 150 kg
- Fulfils the DIN 18040 requirements, ÖNORM B1600/1601 and SIA 500