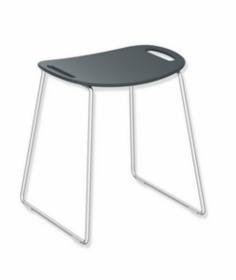

## **Properties**

Shower stool

- · light, mobile stool
- suitable for the showers

discreet round tube design combined with an ergonomically curved seat

• generously sized,, pleasantly warm seat made of high-quality synthetic material, lightly textured

Telephon: +49 5691 82-0

Fax: +49 5691 82-319

- with integrated recessed grips to make sitting down and standing up easier
- provides a safe place to sit in the shower
- Weight: 5.2 kg
- 508 mm tall, 462 mm wide
- · seat 462 mm wide
- · Stainless steel frame, matt polished
- equipped with anti-slip rubber feet
- · tested up to 200 kg
- Recommended maximum weight of the user: 150 kg
- Seat surface in HEWI colours 98 (signal white) and 92 (anthracite grey)