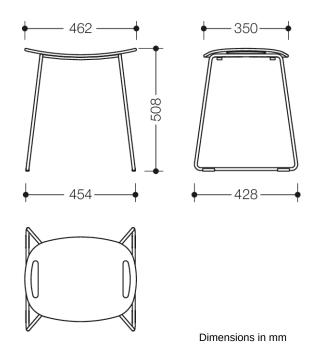

Telephon: +49 5691 82-0

Fax: +49 5691 82-319

- with integrated recessed grips to make sitting down and standing up easier
- provides a safe place to sit in the shower
- Weight: 5.2 kg
- 508 mm tall, 462 mm wide
- · seat 462 mm wide
- · Stainless steel frame, matt polished
- equipped with anti-slip rubber feet
- · tested up to 200 kg
- Recommended maximum weight of the user: 150 kg
- Seat surface in HEWI colours 98 (signal white) and 92 (anthracite grey)