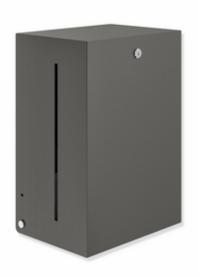

## **Properties**

Electronic paper roll dispenser from the System 900 range

- · angular base body
- serves to hold standard paper rolls with external unwinding, max. roll width 210 mm, max. roll diameter 200 mm, sleeve diameter 38 mm
- · level indicator at the side
- easy paper roll replacement
- with battery change indicator
- · automatic paper output at the washbasin after the paper has been torn off
- integrated tear-off edge
- protection against misuse through locking device
- maintenance-free
- 284 mm wide, 405 mm high and 210 mm deep
- · for wall mounting
- made of high-quality stainless steel, powder coated in HEWI colours DX (matt white), DC (matt black) and SC (matt dark grey pearl mica)
- including corrosion-free HEWI fixing material
- batteries (D Mono LR20 1.5 V / 4 pcs.) not included in the scope of supply
- can be converted to mains connection 950.06.E01
- CE marking in accordance with EU Directive 2015/863/EC