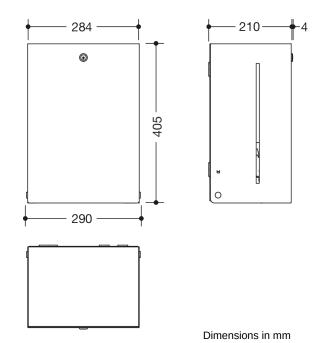

## **Properties**

Electronic paper roll dispenser from the System 900 range

- · angular base body
- serves to hold standard paper rolls with external unwinding, max. roll width 210 mm, max. roll diameter 200 mm, sleeve diameter 38 mm
- · level indicator at the side
- easy paper roll replacement
- with battery change indicator
- · automatic paper output at the washbasin after the paper has been torn off
- integrated tear-off edge
- protection against misuse through locking device
- maintenance-free
- 284 mm wide, 405 mm high and 210 mm deep
- · for wall mounting
- made of high-quality stainless steel, powder coated in HEWI colours DX (matt white), DC (matt black) and SC (matt dark grey pearl mica)
- including corrosion-free HEWI fixing material
- batteries (D Mono LR20 1.5 V / 4 pcs.) not included in the scope of supply
- can be converted to mains connection 950.06.E01
- CE marking in accordance with EU Directive 2015/863/EC