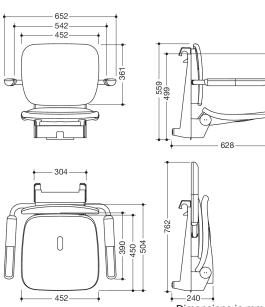

Dimensions in mm

## Properties

Range 802 LifeSystem Premium removable hanging seat

- Ergonomically shaped seat with backrest and armrests
- Used for safe sitting in the shower area
- high-quality plastic surface and scratch-resistant powder coating seat can be folded up to save space
- maintenance-free, Permanently smooth-running joint
- 652 mm wide, 559 mm high, 628 mm deep
- 762 mm high and 240 mm deep when folded up
- seat 452 mm wide, 450 mm deep
- Seat with water drainage
- for mounting in all HEWI shower handrails and grab rails
- Stainless steel suspension, powder-coated in the HEWI colours signal white, glossy with seat/backrest surface and armrests made of high-quality PUR/integral rigid foam in SD (signal white), matt) or suspension in anthracite, glossy with seat/backrest and armrests in DR (anthracite), matt) with high-gloss chrome-plated design elements
- · Armrests can be folded up and down separately
- is produced in accordance with CE and UKCA Regulation (EU) 2017/745 on medical devices
- fulfils the DIN 18040 and ÖNORM B1600/1601 requirements.
- tested up to 200 kg
- Recommended maximum weight of the user: 150 kg
- A detailed list of the possible combinations of grab rails, Angled rails and shower handrails with matching hanging seats can be found in our online catalogue in the download area of the respective product.