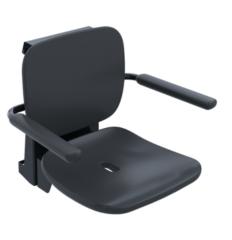

## Properties

Range 802 LifeSystem Premium removable hanging seat

- Ergonomically shaped seat with backrest and armrests
- Used for safe sitting in the shower area
- high-quality plastic surface and scratch-resistant powder coating seat can be folded up to save space
- maintenance-free, Permanently smooth-running joint
- 652 mm wide, 559 mm high, 628 mm deep
- 762 mm high and 240 mm deep when folded up
- seat 452 mm wide, 450 mm deep
- Seat with water drainage
- for mounting in all HEWI shower handrails and grab rails
- Stainless steel suspension, powder-coated in the HEWI colours signal white, glossy with seat/backrest surface and armrests made of high-quality PUR/integral rigid foam in SD (signal white), matt) or suspension in anthracite, glossy with seat/backrest and armrests in DR (anthracite), matt) with high-gloss chrome-plated design elements
- · Armrests can be folded up and down separately
- is produced in accordance with CE and UKCA Regulation (EU) 2017/745 on medical devices
- fulfils the DIN 18040 and ÖNORM B1600/1601 requirements.
- tested up to 200 kg
- Recommended maximum weight of the user: 150 kg
- A detailed list of the possible combinations of grab rails, Angled rails and shower handrails with matching hanging seats can be found in our online catalogue in the download area of the respective product.