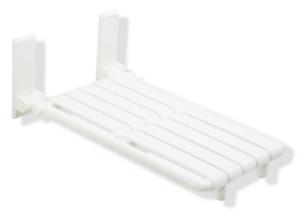

## **Properties**

Bathtub folding seat (USA)

- · design made from rails and seat elements
- · functions as a secure seat in the bathtub
- · can be folded up
- · with corrosion-protected steel core throughout
- · wall plate made from synthetic material with integrated steel core
- 15 1/4 inch (387 mm) wide and 29 1/8 inch (740 mm) deep
- seat elements 2 3/16 inch (55 mm) wide
- includes fixing material for mounting to cavity walls with wood backlining of two 2 inch x 12 inch laminate or hardwood boards connected with a 1/2 inch x 12 inch plywood board
- concealed fastening
- maximum loading capacity 450 lbs (204 kg)
- made from high-grade synthetic material in the HEWI colors 99 (pure white), 95 (stone gray), 92 (anthracite gray), 90 (jet black), 86 (sand), 84 (umber) and 33 (ruby red)
- meets the requirements of 2010 ADA standards and ICC/ANSI A117.1-2017