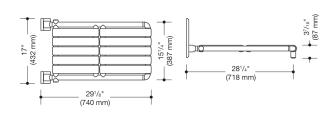

## **Properties**

Bathtub folding seat (USA)

- · design made from rails and seat elements
- · functions as a secure seat in the bathtub
- · can be folded up
- · with corrosion-protected steel core throughout
- · wall plate made from synthetic material with integrated steel core
- 15 1/4 inch (387 mm) wide and 29 1/8 inch (740 mm) deep
- seat elements 2 3/16 inch (55 mm) wide
- includes fixing material for mounting to cavity walls with wood backlining of two 2 inch x 12 inch laminate or hardwood boards connected with a 1/2 inch x 12 inch plywood board
- concealed fastening
- maximum loading capacity 450 lbs (204 kg)
- made from high-grade synthetic material in the HEWI colors 99 (pure white), 95 (stone gray), 92 (anthracite gray), 90 (jet black), 86 (sand), 84 (umber) and 33 (ruby red)
- meets the requirements of 2010 ADA standards and ICC/ANSI A117.1-2017