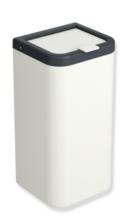

## **Properties**

Range 477 Hygiene waste bin

- rectangular shaped container with large radii
- · capacity approx. 6 l
- · concealed, integrated bag holder
- · lid with lifting flap
- 161 mm wide, 310 mm high and 141 mm deep
- For wall mounting
- Body and cover made of high-gloss polyamide in HEWI colour 99 (pure white)
- Frame element made of high-quality, matt polyamide in HEWI colours 99 (pure white), 98 (signal white), 97 (light grey), 95 (rock grey), 92 (anthracite grey), 74 (apple green), 72 (may green), 55 (aqua blue), 50 (steel blue) and 36 (coral)
- including corrosion-free HEWI fixing material