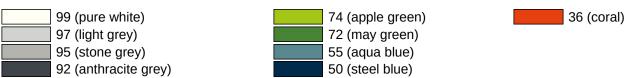

## **Properties**

Range 477 Hygiene waste bin

- rectangular shaped container with large radii
- · capacity approx. 6 l
- · concealed, integrated bag holder
- · lid with lifting flap
- 161 mm wide, 310 mm high and 141 mm deep
- For wall mounting
- Body and cover made of high-gloss polyamide in HEWI colour 99 (pure white)
- Frame element made of high-quality, matt polyamide in HEWI colours 99 (pure white), 98 (signal white), 97 (light grey), 95 (rock grey), 92 (anthracite grey), 74 (apple green), 72 (may green), 55 (aqua blue), 50 (steel blue) and 36 (coral)
- including corrosion-free HEWI fixing material

## Colours / Surfaces

Telephon: +49 5691 82-0

Fax: +49 5691 82-319