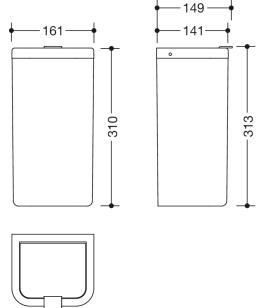

Similar picture Dimensions in mm

## **Properties**

Range 477 Hygiene waste bin

- rectangular shaped container with large radii
- · capacity approx. 6 l
- · concealed, integrated bag holder
- · lid with lifting flap
- 161 mm wide, 310 mm high and 141 mm deep
- For wall mounting
- Body and cover made of high-gloss polyamide in HEWI colour 99 (pure white)
- Frame element made of high-quality, matt polyamide in HEWI colours 99 (pure white), 98 (signal white), 97 (light grey), 95 (rock grey), 92 (anthracite grey), 74 (apple green), 72 (may green), 55 (aqua blue), 50 (steel blue) and 36 (coral)
- including corrosion-free HEWI fixing material