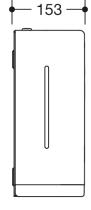

Dimensions in mm

## **Properties**

Range 477 Paper towel dispenser

- · rectangular shaped housing with large radii
- holds commercially available paper towels with various folds in widths of 235 250 mm and folded lengths / depths of 80 - 110 mm (HEWI recommends paper towels with Z-fold)
- capacity approx. 300 450 paper towels
- Side level indicator
- · With locking device as protection against misuse
- 287 mm wide, 354 mm high and 153 mm deep
- For wall mounting
- body made of high-gloss polyamide in HEWI colour 98 (signal white)
- · Frame element / removal opening made of high-gloss polyamide according to HEWI colour chart
- including corrosion-free HEWI fixing material