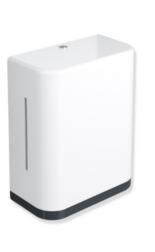

## **Properties**

Range 477 Paper towel dispenser

- · rectangular shaped housing with large radii
- holds commercially available paper towels with various folds in widths of 235 250 mm and folded lengths / depths of 80 - 110 mm (HEWI recommends paper towels with Z-fold)
- capacity approx. 300 450 paper towels
- Side level indicator
- · With locking device as protection against misuse
- 287 mm wide, 354 mm high and 153 mm deep
- For wall mounting
- body made of high-gloss polyamide in HEWI colour 98 (signal white)
- · Frame element / removal opening made of high-gloss polyamide according to HEWI colour chart
- including corrosion-free HEWI fixing material