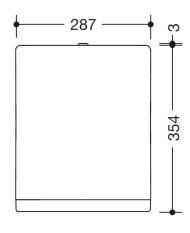

Dimensions in mm

## **Properties**

Range 477 Paper towel dispenser

- · rectangular shaped housing with large radii
- holds commercially available paper towels with various folds in widths of 235 250 mm and folded lengths / depths of 80 - 110 mm (HEWI recommends paper towels with Z-fold)
- capacity approx. 300 450 paper towels
- Side level indicator
- · With locking device as protection against misuse
- 287 mm wide, 354 mm high and 153 mm deep
- For wall mounting
- body made of high-gloss polyamide in HEWI colour 98 (signal white)
- · Frame element / removal opening made of high-gloss polyamide according to HEWI colour chart
- including corrosion-free HEWI fixing material