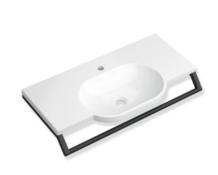

## **Properties**

Set washbasin with grab rail consisting of

Washbasin 950.11.221

- · Made of mineral composite with non-porous surface, alpine white
- · with shelf and oval basin
- · without overflow
- prepared for single hole mixer tap
- · wheelchair accessible
- Weight capacity to EN 14688
- 850 mm wide and 415 mm deep
- · wash bowl recess 90 mm
- For hanger bolt fastening
- CE marking according to Construction Products Regulation No. 305/2011
- fulfils the ÖNORM B1600/1601 requirements for small basins

## and modular accessories

Washbasin profiles with grab rail 950.13.0025

- Grab rail, can also be used as a towel rail
- 850 mm wide, diameter holding bar 25 mm
- Holding bar made of high-quality stainless steel
- Powder-coated in the HEWI colours DX (white deep matt), DC (black deep matt) and SC (dark grey pearl mica deep matt)
- Weight capacity up to 80 kg
- is mounted over the two profiles under the washbasin
- · incl. non-corrosive HEWI fixing materials