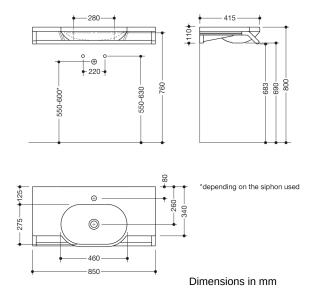

## **Properties**

Set washbasin with grab rail consisting of

Washbasin 950.11.221

- · Made of mineral composite with non-porous surface, alpine white
- · with shelf and oval basin
- · without overflow
- prepared for single hole mixer tap
- · wheelchair accessible
- Weight capacity to EN 14688
- 850 mm wide and 415 mm deep
- · wash bowl recess 90 mm
- For hanger bolt fastening
- CE marking according to Construction Products Regulation No. 305/2011
- fulfils the ÖNORM B1600/1601 requirements for small basins

## and modular accessories

Washbasin profiles with grab rail 950.13.0025

- Grab rail, can also be used as a towel rail
- 850 mm wide, diameter holding bar 25 mm
- Holding bar made of high-quality stainless steel
- Powder-coated in the HEWI colours DX (white deep matt), DC (black deep matt) and SC (dark grey pearl mica deep matt)
- Weight capacity up to 80 kg
- is mounted over the two profiles under the washbasin
- · incl. non-corrosive HEWI fixing materials